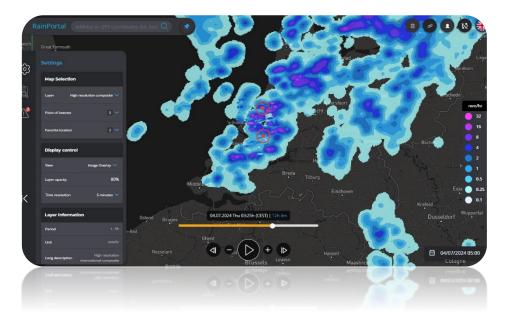

### MAP INTERFACE

The data visualization is designed for intuitive usage and comes with different display modes adapted to Client's requirements.

2D maps : Interactive for extra local information | zoom in and out | animation toolbar | multi-laver selection

<u>1D graph</u> : Clickable | multi-layer selection | adaptable for height profiles or other 1D graphs visualization

#### Map setting:

- Data layer selection
- Saved location
- Resolution
- Data information
- Map transparency
- Warnings