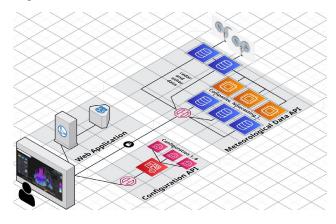

RainPortal is developed with careful high adaptability and performance in mind, in order to guarantee its smooth integration within our client's applications and for their requirements.

The RainPortal includes visualization, search, and threshold warning features for the centralized and harmonized management of multi weather sensor data. High-level RainPortal architecture:

The Rainportal can be deployed in highly scalable cloudbased as well as on-premises IT environments.

Version 2.1 | 2024

Owner

SkyEcho BV