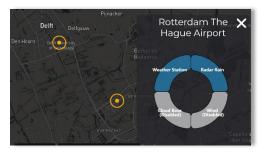

### MAP INTERFACE

The data visualization is designed for intuitive usage and comes with different display modes adapted to Client's requirements.

2D maps : Interactive for extra local information | zoom in and out | animation toolbar | multi-laver selection

## POINT OF INTEREST / FAVOURITE LOCATION

- Favorite location(s) provide 1D information(time series or height profiles) for the type of data selected
- Point(s) of interest display multi-1D parameter information at the chosen location