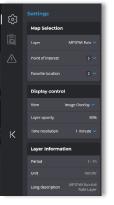

#### Map setting:

- Data layer selection
- Saved location
- Resolution
- Data information
- Map transparency
- Warnings