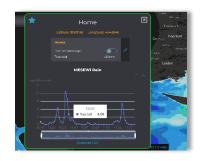

## POINT OF INTEREST / FAVOURITE LOCATION

- Favorite location(s) provide 1D information(time series or height profiles) for the type of data selected
- Point(s) of interest display multi-1D parameter information at the chosen location